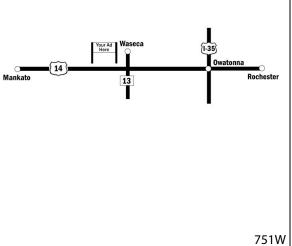

## Read

Reaching Eastbound Traffic to interstate #35 & beyond to Rochester

## Size

20' h x 20' w

**Traffic Count** 

6,900 daily

| Rate Information |                                                            |              | Мар     |                |                |
|------------------|------------------------------------------------------------|--------------|---------|----------------|----------------|
| TERM             | MONTHLY RENTAL                                             | * PRODUCTION |         |                |                |
| 12 months        | \$500                                                      | \$800        | -       |                |                |
|                  | on charge includes compute<br>, professional production an |              |         |                |                |
|                  | s, professional production and                             |              |         | Your Ad Waseca | <u>(</u> ]-35) |
| Suprem           | e Outdoor Adve                                             | rtising      | Mankato | 13             | Owatonna       |
|                  | Dave Helder                                                |              |         |                | I.             |